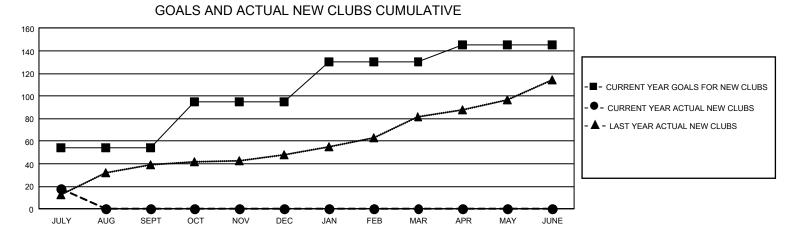

## GAT MONTHLY MEMBERSHIP PROGRESS REPORT

GMT Constitutional Area 6 - I, Group J

REPORT DOES NOT INCLUDE CLUBS IN UNDISTRICTED AREAS.

| Clubs                 |               |           |               | Members               |                          |                         |                                                    |
|-----------------------|---------------|-----------|---------------|-----------------------|--------------------------|-------------------------|----------------------------------------------------|
| RESULTS FOR 2023-2024 |               |           |               | RESULTS FOR 2023-2024 |                          |                         |                                                    |
| QUARTER               | NEW CLUB GOAL | NEW CLUBS | DROPPED CLUBS | QUARTER               | EMBER GROWTH NET<br>GOAL | MEMBER GROWTH<br>ACTUAL | DROPPED MEMBERS<br>ACTUAL (including<br>transfers) |
| JULY/AUG/SEPT         | - 162         | 18        | 16            | JULY/AUG/SEPT         | 1520                     | 2,743                   | 2,366                                              |
| OCT/NOV/DEC           | 123           | 0         | 0             | OCT/NOV/DEC           | 1800                     | 0                       | 0                                                  |
| JAN/FEB/MAR           | 105           | 0         | 0             | JAN/FEB/MAR           | 1155                     | 0                       | 0                                                  |
| APR/MAY/JUNE          | 45            | 0         | 0             | APR/MAY/JUNE          | 790                      | 0                       | 0                                                  |