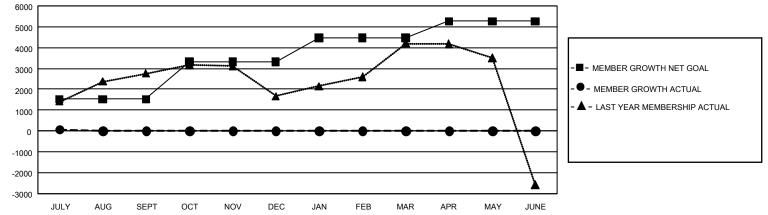

## GAT MONTHLY MEMBERSHIP PROGRESS REPORT

GMT Constitutional Area 6 - I, Group J

REPORT DOES NOT INCLUDE CLUBS IN UNDISTRICTED AREAS.

| Clubs                 |               |           |               | Members               |                          |                         |                                                    |
|-----------------------|---------------|-----------|---------------|-----------------------|--------------------------|-------------------------|----------------------------------------------------|
| RESULTS FOR 2023-2024 |               |           |               | RESULTS FOR 2023-2024 |                          |                         |                                                    |
| QUARTER               | NEW CLUB GOAL | NEW CLUBS | DROPPED CLUBS | QUARTER               | EMBER GROWTH NET<br>GOAL | MEMBER GROWTH<br>ACTUAL | DROPPED MEMBERS<br>ACTUAL (including<br>transfers) |
| JULY/AUG/SEPT         | - 162         | 18        | 16            | JULY/AUG/SEPT         | 1520                     | 2,743                   | 2,366                                              |
| OCT/NOV/DEC           | 123           | 0         | 0             | OCT/NOV/DEC           | 1800                     | 0                       | 0                                                  |
| JAN/FEB/MAR           | 105           | 0         | 0             | JAN/FEB/MAR           | 1155                     | 0                       | 0                                                  |
| APR/MAY/JUNE          | 45            | 0         | 0             | APR/MAY/JUNE          | 790                      | 0                       | 0                                                  |